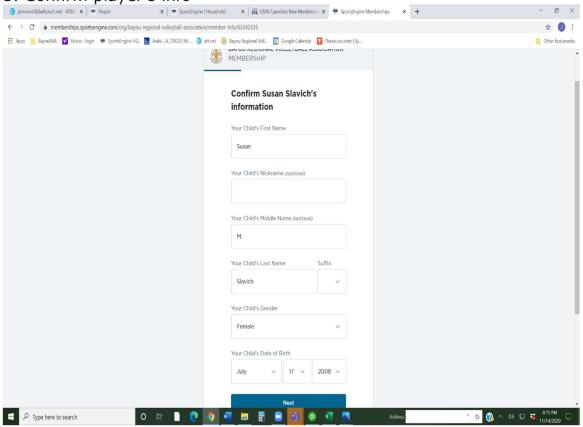

2. Registering for USAV membership (notice, if the adult is the only person on the SE account 'Household', the membership page allows you to 'add a child')

3. Confirm player's info

4. Confirm parent's info