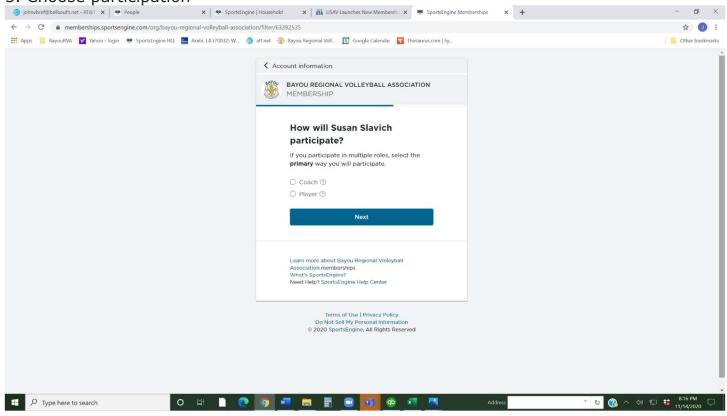

5. Choose participation

11. Notify your club you have registered so they may send you an 'Invite' to join the club.