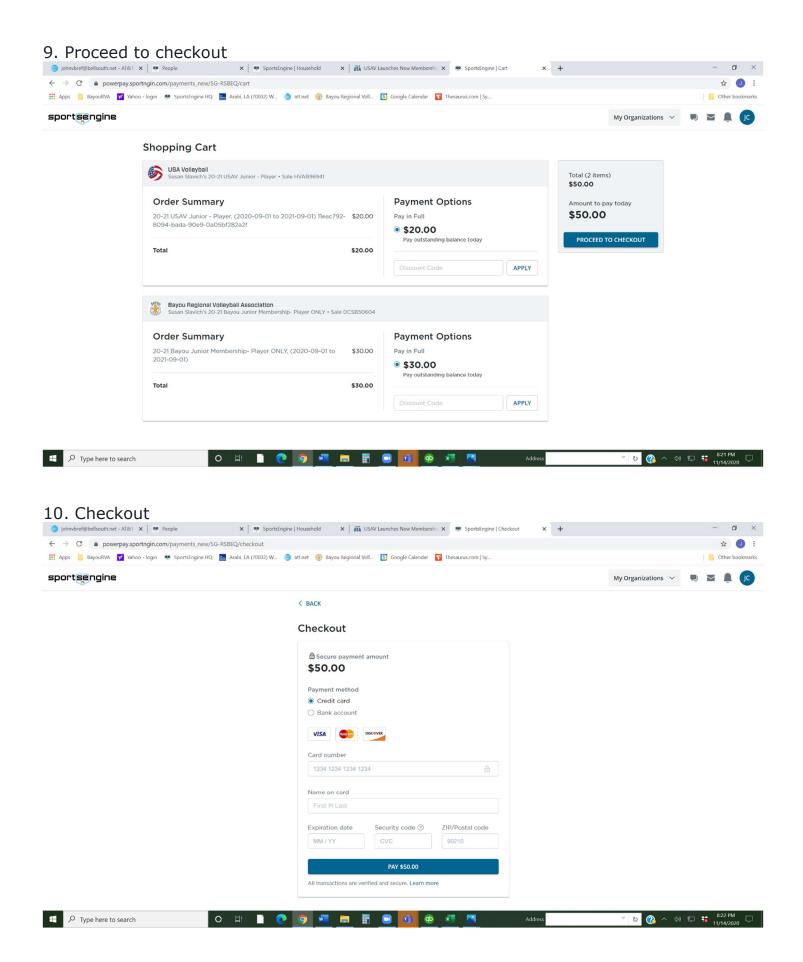

5. Choose participation

11. Notify your club you have registered so they may send you an 'Invite' to join the club.