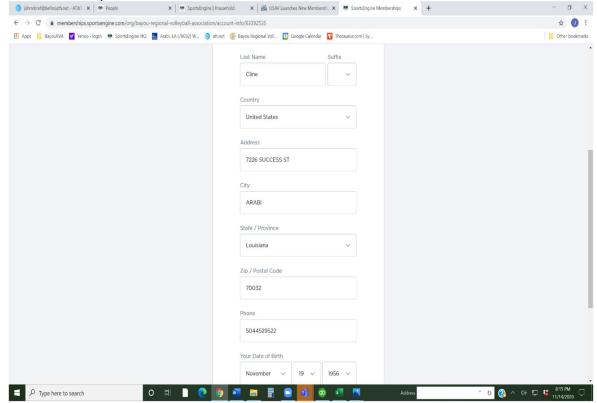

2. Registering for USAV membership (notice, if the adult is the only person on the SE account 'Household', the membership page allows you to 'add a child')

3. Confirm player's info

4. Confirm parent's info