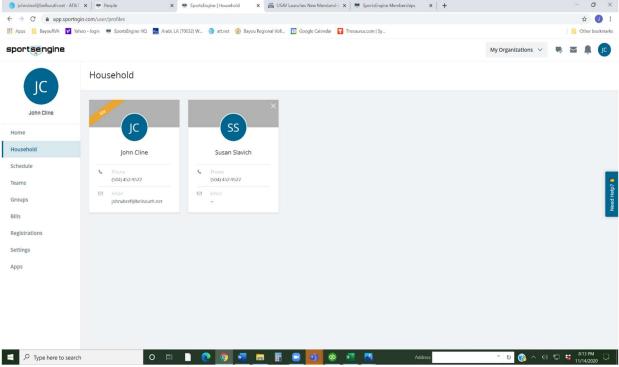

My Household account w/my minor child (Susan)

While on your 'Household' page click on this link to register a member for USAVolleyball. <a href="https://memberships.sportsengine.com/org/bayou-regional-volleyball-association/who">https://memberships.sportsengine.com/org/bayou-regional-volleyball-association/who</a>