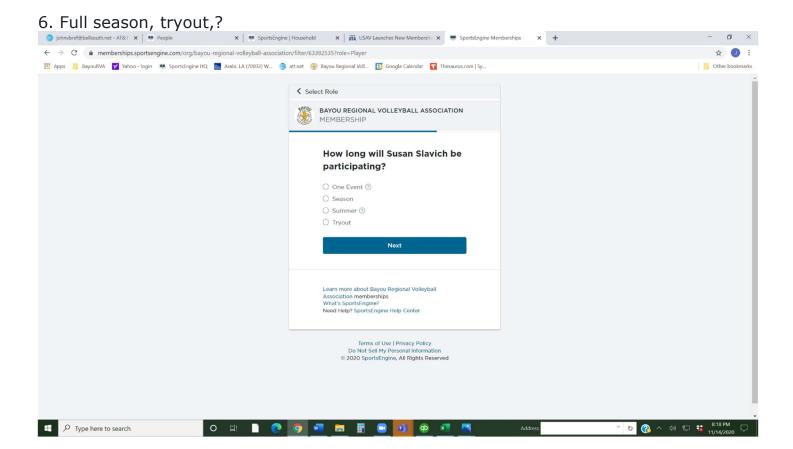

5. Choose participation

11. Notify your club you have registered so they may send you an 'Invite' to join the club.