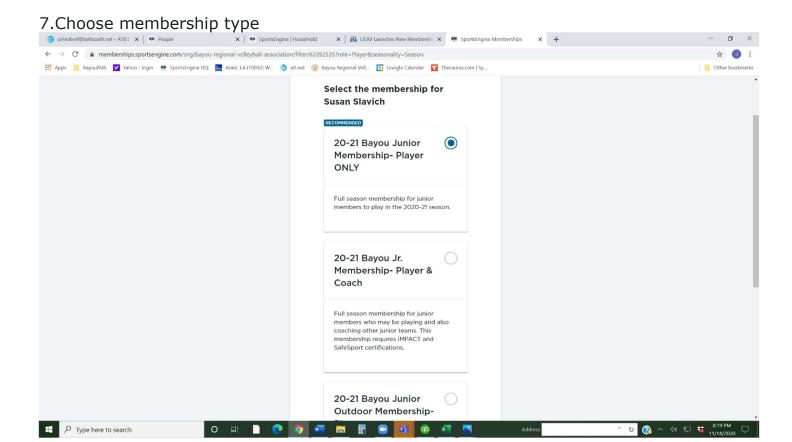

5. Choose participation

11. Notify your club you have registered so they may send you an 'Invite' to join the club.