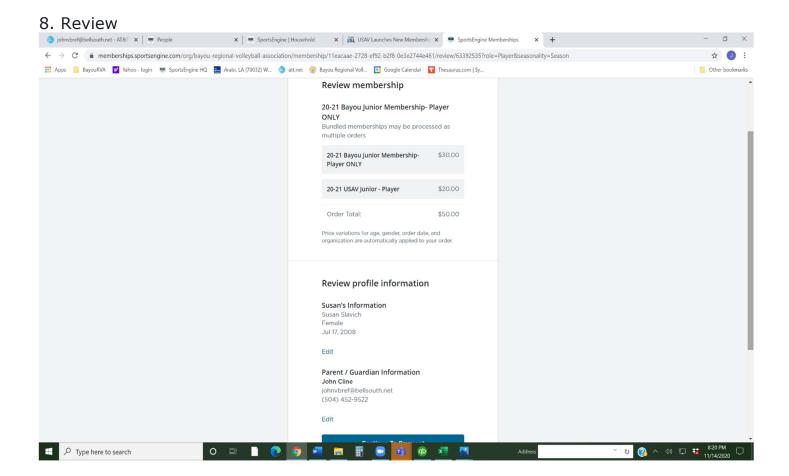

5. Choose participation

11. Notify your club you have registered so they may send you an 'Invite' to join the club.