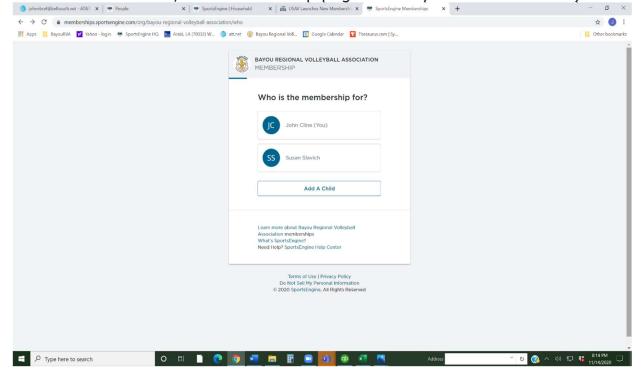

2. Registering for USAV membership (notice, if the adult is the only person on the SE account 'Household', the membership page allows you to 'add a child')

3. Confirm player's info

4. Confirm parent's info